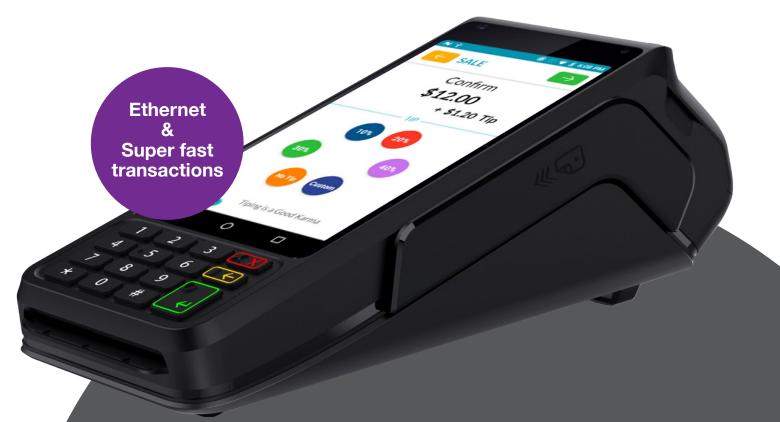

#### POS Features

- · WiFi, ethernet, USB port
- Large touch screen (5.5" IPS display)
- · Physical keyboard
- Printer with 50' paper roll
- Removable lithium polymer battery

### Gateway Features

- · Omnichannel payment
- Dual pricing
- · Auto batch out
- e-Receipt
- Merchant loyalty

SALE

ogo here

Enter Amount

0

4

3